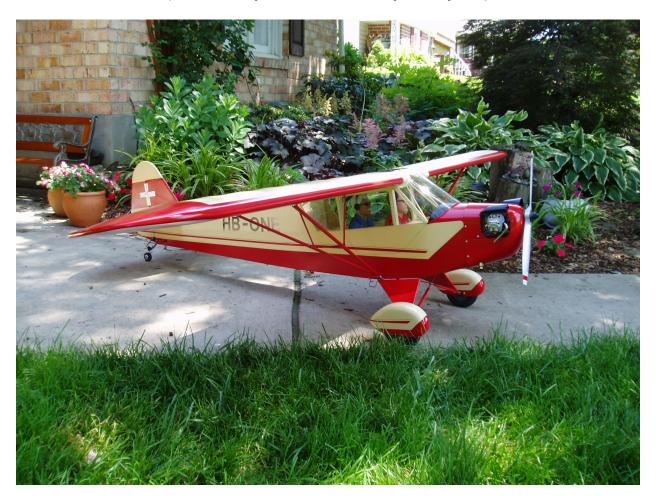

## FOR SALE

- SIG 1/4 Scale Clipped Wing Cub finished in a scale Swiss L-4 color scheme.
- 86" wingspan IMAA legal. O.S. Gemini Twin FT 1.20 engine w/remote glow connector.
- Covered in Solartex with latex trim and clear polyurethane finish.
- Hitec servos. Spektrum 2.4 GHz DSM2 AR6200-6 channel receiver.
- Excellent condition. Flies great! Approximately twenty-five flights on the airplane.

\$850.00 "Bind 'n Fly"

(\$775 without receiver)

Will deliver within 100 mile radius of Joppa, Maryland.

Contact: Cliff Tacie 410-538-8992 scaleplane@yahoo.com

(Additional photos E-mailed upon request)